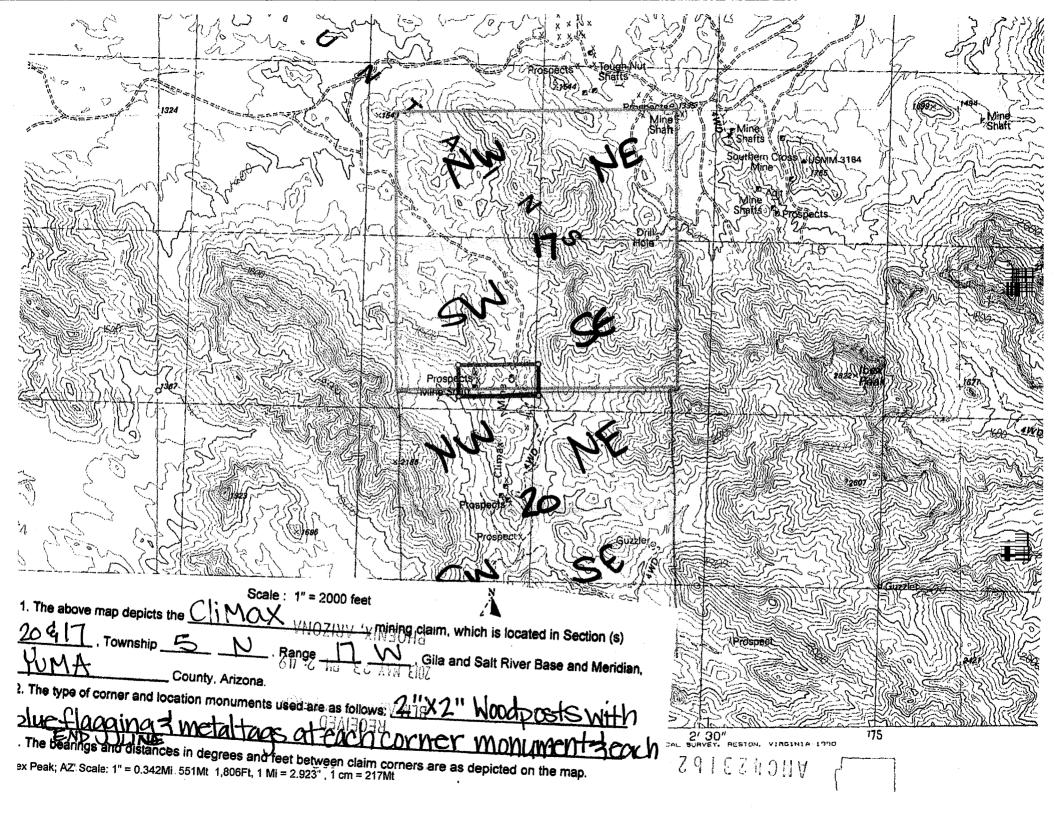

#### **DECISION**

JACKIE LOYD QUIN LOYD ROBERT LOYD PO BOX 1524 BAGDAD, AZ 86321-1524

This decision affects those claims shown

in the block below.

.

AMC423162 CLIMAX

In the form of Sole Ownership, all interest in the following described Mining Claim Property(s) situated in the County of La Paz, in the State of Arizona, to wit:

Climax, AMC #423162 Located in sec. 17&20, Township 5N, Range 17W