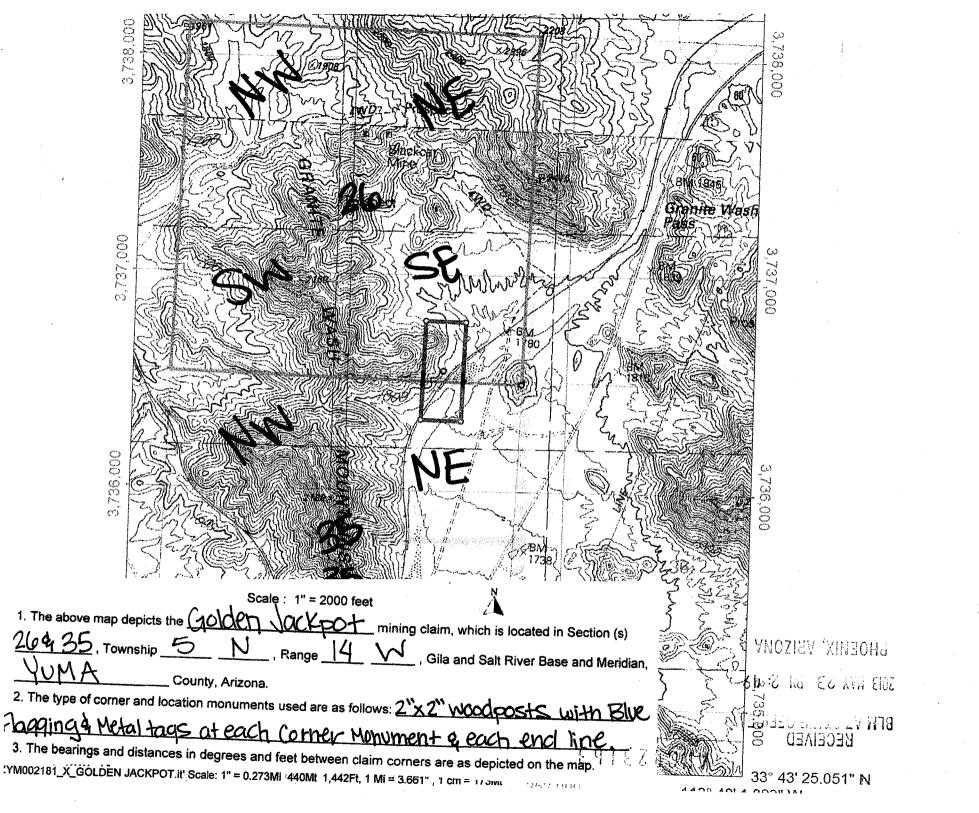

Golden Jackpot (Old Black Cat), AMC #423163 Located in sec. 26&35, Township 5N, Range 14W

Hereby releasing and waiving all rights under and by virtue of the Mining and Location laws of the State of Arizona.